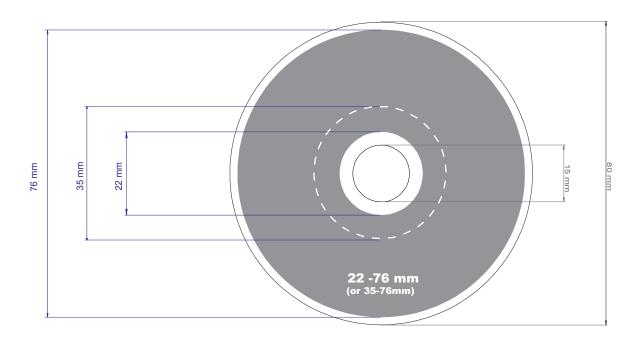

## **Printing area**

between diameters 22 and 76 mm or between diameters 35 and 76mm