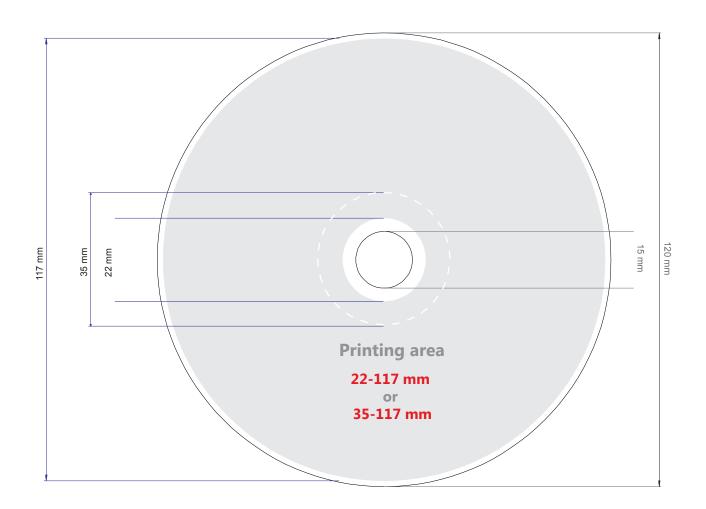

## **Printing area**

between diameters 22 and 117 mm or between diameters 35mm and 117mm