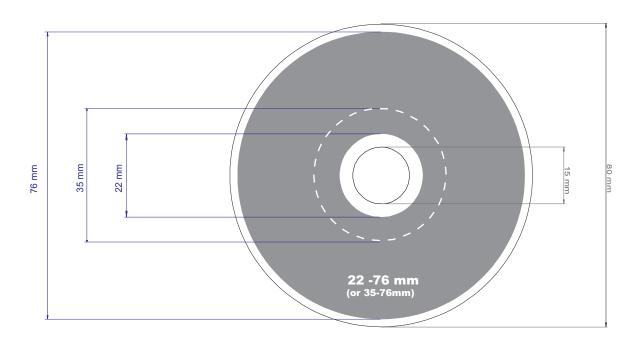

## **Printing area**

between diameters 22 and 76 mm or between diameters 35 and 76mm